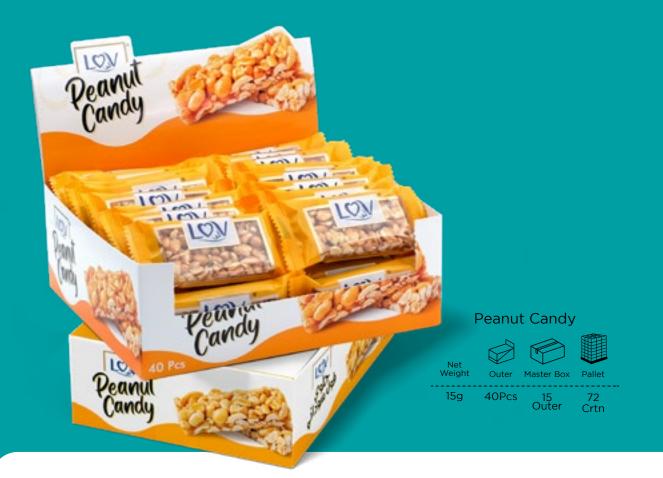

Cashews

Sesame Candy

Fine Peanut Candy

| Net    |       |             |            |
|--------|-------|-------------|------------|
| Weight | Outer | Master Box  | Pallet     |
| 15g    | 30Pcs | 24<br>Outer | 48<br>Crtn |