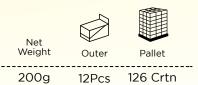

Sunflower seeds

| Net    |            |         |
|--------|------------|---------|
| Weight | Master Box | Pallet  |
| 200g   | 30Pcs      | 56 Crtn |

**Pumpkin Seeds** 

| Net    |            |         |
|--------|------------|---------|
| Weight | Master Box | Pallet  |
| 200g   | 30Pcs      | 80 Crtn |