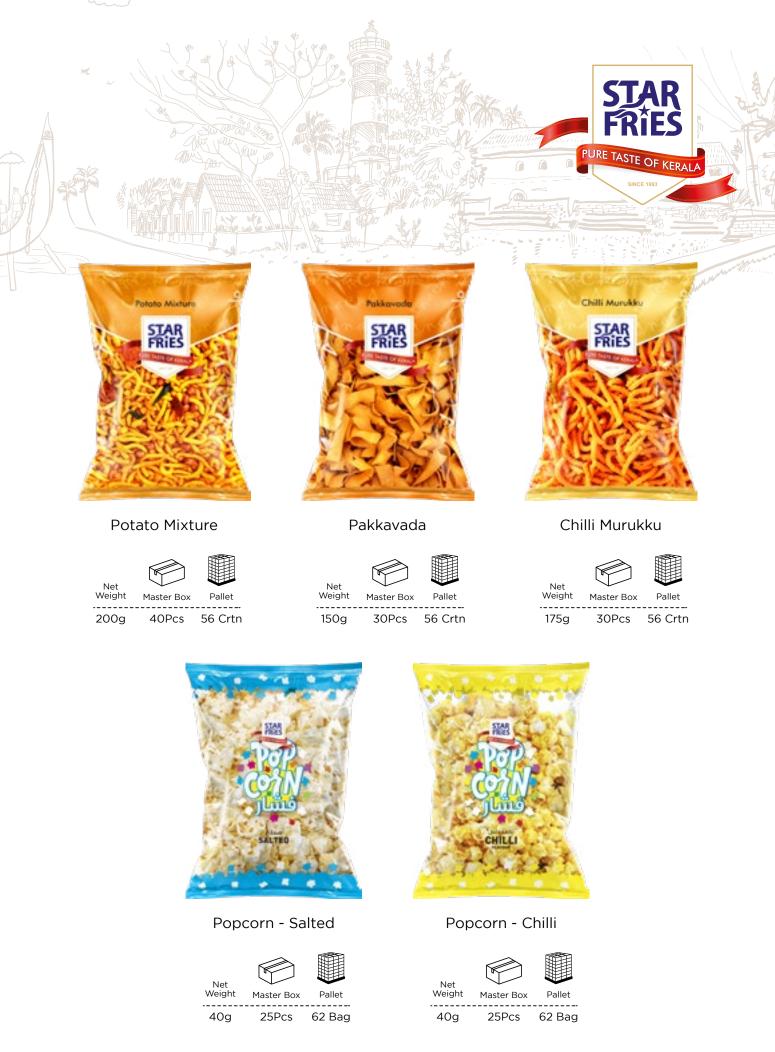

#### Butter Murukku

| Net    |            |         |
|--------|------------|---------|
| Weight | Master Box | Pallet  |
| 175g   | 30Pcs      | 56 Crtn |

#### Pori Mixture

| Net    |            |         |
|--------|------------|---------|
| Weight | Master Box | Pallet  |
| 175g   | 30Pcs      | 56 Crtn |

#### Fruit Banana Chips

| Net    |            |         |
|--------|------------|---------|
| Weight | Master Box | Pallet  |
| 125g   | 50Pcs      | 63 Crtn |

An

×

#### Malabar Murukku

125g 50Pcs 70 Crtn

Net Weight

#### Ring Murukku

| Net           |            |         |
|---------------|------------|---------|
| Net<br>Weight | Master Box | Pallet  |
| 125g          | 50Pcs      | 56 Crtn |

#### Jackfruit Chips

Indian Mixture

Net Weight Master Box Pallet 175g 50Pcs 70 Crtn

**Ripe Banana Chips** 

An KY

ACHAPPAM

#### Onion Murukku

Garlic Murukku

Net Weight Master Box Pallet 120g 50Pcs 56 Crtn

Tapioca Stick

Peanuts

Cashews

Pistachios

Pistachios

#### Chilli Popcorn

Salted Popcorn

Coated Sunflower Kernels (Chilli)

Coated Sunflower Kernels (Salt & Vinegar)

15g 24Pcs 12 Box 36 Crtn

Net Weight

Star Foodstuff Manufacturing Company L.L.C PO. Box: 283520, Dubai Industrial City, United Arab Emirates Tel: +971-4-5572006 • info@starfoodsglobal.ae www.starfoodsglobal.ae