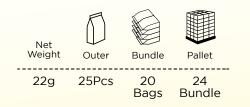

Manufacturing 50,000 kilograms every day

Exports to more than 10 countries

Sunflower seeds

| Net<br>Weight | Outer | Bundle     | Pallet       |
|---------------|-------|------------|--------------|
| 22g           | 25Pcs | 20<br>Bags | 24<br>Bundle |