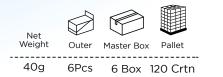

Manufacturing 50,000 kilograms every day

Exports to more than 10 countries

Sunflower seeds

| Net<br>Weight | Outer | Bundle     | Pallet       |
|---------------|-------|------------|--------------|
| 22g           | 25Pcs | 20<br>Bags | 24<br>Bundle |