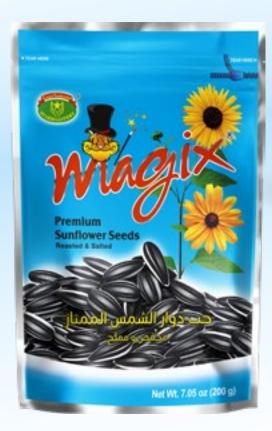

## PREMIUM Sunflower Seeds Roasted & Salted

Our Premium Sunflower Seeds Roasted & Salted have a tasty flavor, roasting flavor and strong original taste. Our sunflowers are very good quality ingredients and without artificial coloring.

Premium Sunflower seeds