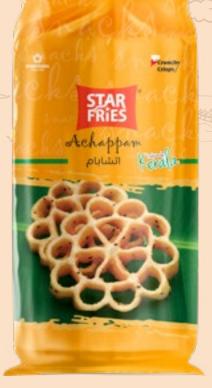

#### Jackfruit Chips

Indian Mixture

Net Weight Master Box Pallet 175g 50Pcs 70 Crtn

**Ripe Banana Chips** 

An KY

ACHAPPAM