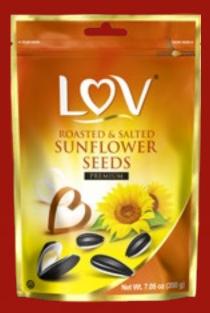

## PREMIUM Sunflower Seeds Roasted & Salted

Our Premium Sunflower Seeds Roasted & Salted have a tasty flavor, roasting flavor and strong original taste. Our sunflowers are very good quality ingredients and without artificial coloring.