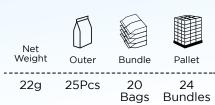

Manufacturing 50,000 kilograms every day

Exports to more than 10 countries

Sunflower seeds

| Net<br>Weight | Outer | Bundle     | Pallet       |
|---------------|-------|------------|--------------|
| 22g           | 25Pcs | 20<br>Bags | 24<br>Bundle |