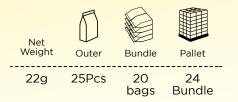

Manufacturing 50,000 kilograms every day

Exports to more than 10 countries

Sunflower seeds

| Net<br>Weight | Outer | Bundle     | Pallet       |
|---------------|-------|------------|--------------|
| 22g           | 25Pcs | 20<br>Bags | 24<br>Bundle |