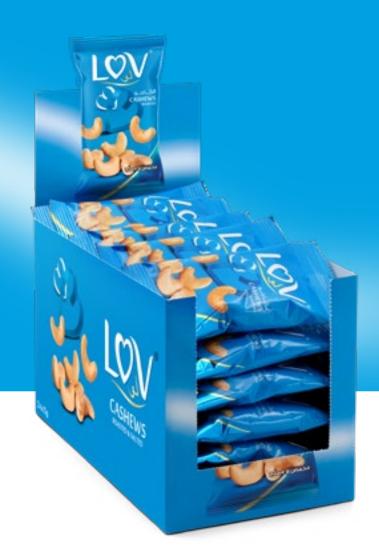

Cashews

Sesame Candy

Fine Peanut Candy

| Net    |       |             |            |
|--------|-------|-------------|------------|
| Weight | Outer | Master Box  | Pallet     |
| 15g    | 30Pcs | 24<br>Outer | 48<br>Crtn |