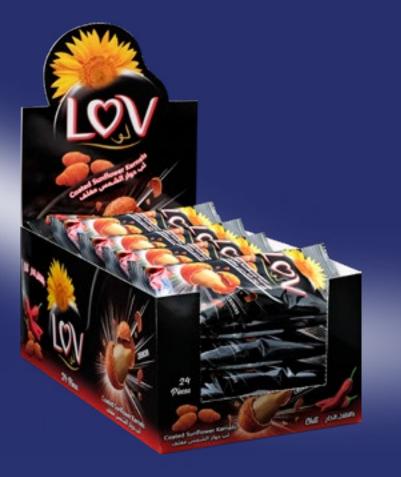

#### Chilli Popcorn

Salted Popcorn

Coated Sunflower Kernels (Chilli)

Coated Sunflower Kernels (Salt & Vinegar)

15g 24Pcs 12 Box 36 Crtn

Net Weight

Star Foodstuff Manufacturing Company L.L.C PO. Box: 283520, Dubai Industrial City, United Arab Emirates Tel: +971-4-5572006 • info@starfoodsglobal.ae www.starfoodsglobal.ae