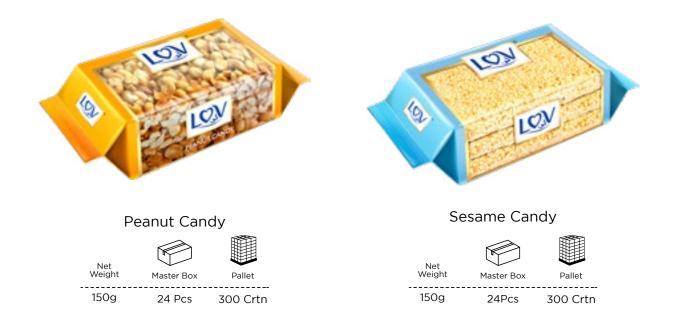

Cashews

Sesame Candy

Fine Peanut Candy

| Net    |       |             |            |
|--------|-------|-------------|------------|
| Weight | Outer | Master Box  | Pallet     |
| 15g    | 30Pcs | 24<br>Outer | 48<br>Crtn |