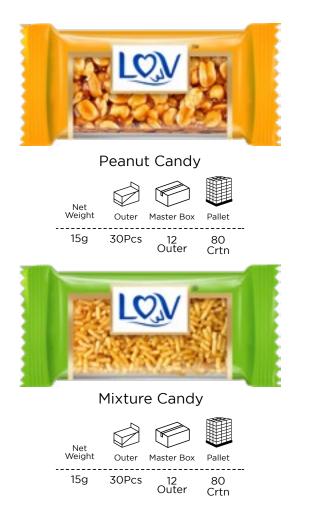

Cashews

Sesame Candy

Fine Peanut Candy

| Net    |       |             |            |
|--------|-------|-------------|------------|
| Weight | Outer | Master Box  | Pallet     |
| 15g    | 30Pcs | 24<br>Outer | 48<br>Crtn |