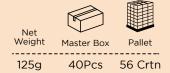

#### Fruit Banana Chips

| Net    |            |         |
|--------|------------|---------|
| Weight | Master Box | Pallet  |
| 125g   | 50Pcs      | 63 Crtn |

An

×