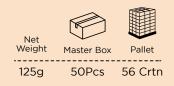

#### Ring Murukku

| Net           |            |         |
|---------------|------------|---------|
| Net<br>Weight | Master Box | Pallet  |
| 125g          | 50Pcs      | 56 Crtn |