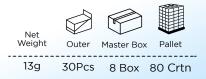

Cashews

Sesame Candy

Fine Peanut Candy

| Net    |       |             |            |
|--------|-------|-------------|------------|
| Weight | Outer | Master Box  | Pallet     |
| 15g    | 30Pcs | 24<br>Outer | 48<br>Crtn |