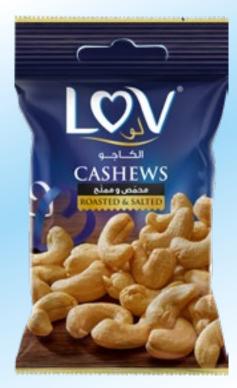

#### Onion Murukku

Garlic Murukku

Net Weight Master Box Pallet 120g 50Pcs 56 Crtn

Tapioca Stick

Peanuts

Cashews

Pistachios

Pistachios

Cashews

Sesame Candy

Fine Peanut Candy

| Net    |       |             |            |
|--------|-------|-------------|------------|
| Weight | Outer | Master Box  | Pallet     |
| 15g    | 30Pcs | 24<br>Outer | 48<br>Crtn |