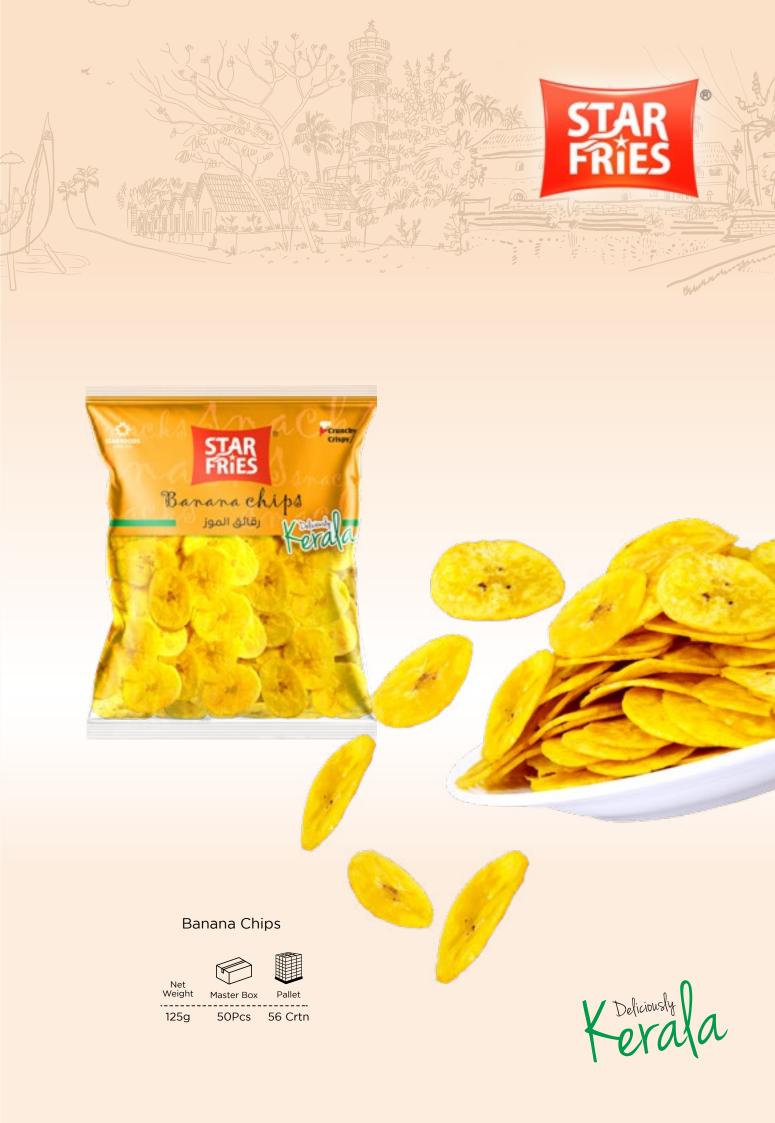

#### Fruit Banana Chips

| Net    |            |         |
|--------|------------|---------|
| Weight | Master Box | Pallet  |
| 125g   | 50Pcs      | 63 Crtn |

An

×